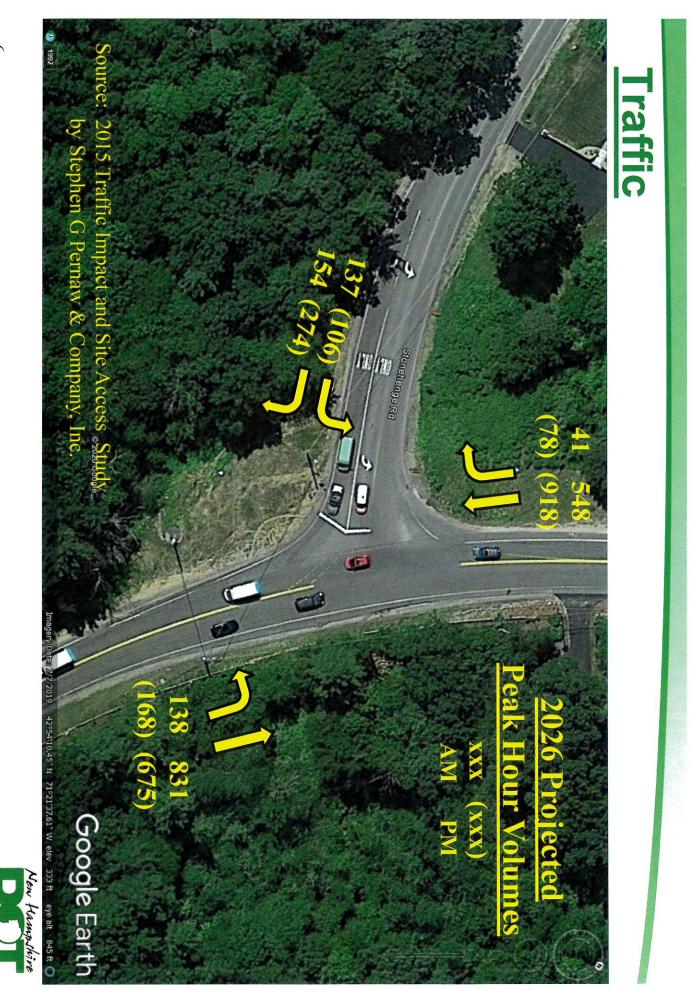

# AN AMENDMENT TO THE MUNICIPAL CODE RELATING TO THE TRAFFIC SAFETY ORDINANCE

First Reading: 11/16/2020 Second Reading/Public Hearing: 11/30/2020 Adopted: 11/30/2020

**WHEREAS**, the Town of Londonderry received a request to reduce the speed limit on Litchfield Road in recognition of the current traffic congestion and future development activity; and

**WHEREAS**, the request has been reviewed and supported by members of the Traffic Safety Committee and is supported by the Londonderry Police Department and the Department of Public Works; and

**WHEREAS**, the Town Council wishes to amend the Ordinance to reflect changes to Title II, Chapter IX, Section I – Speed Limits, and is vested with the power to effect such changes to the Municipal Code; and