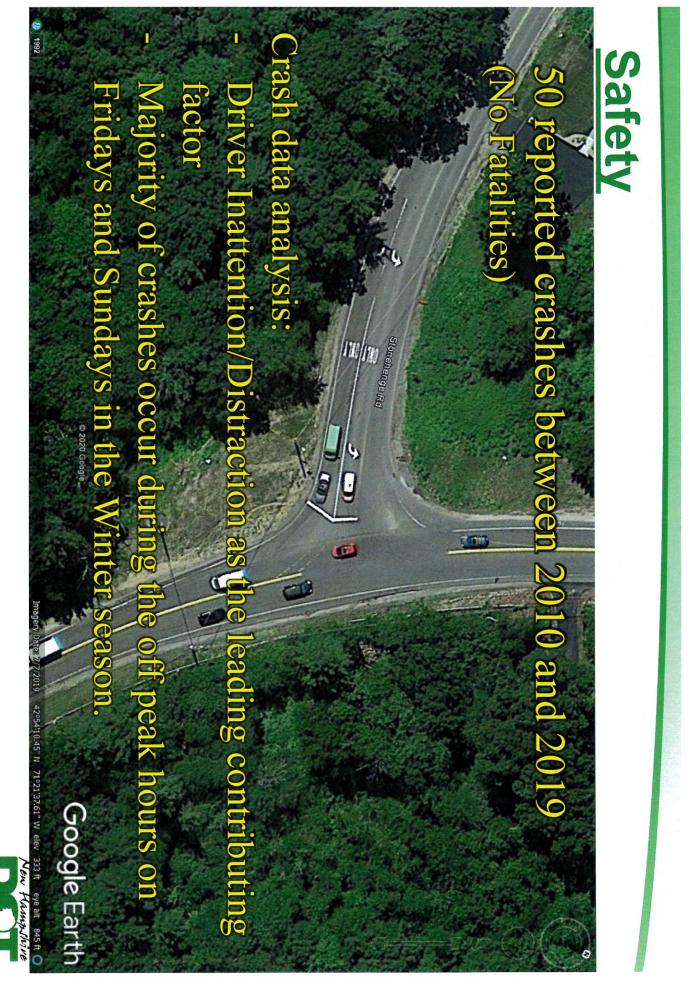

# AN AMENDMENT TO THE MUNICIPAL CODE RELATING TO THE TRAFFIC SAFETY ORDINANCE

First Reading: 11/16/2020 Second Reading/Public Hearing: 11/30/2020 Adopted: 11/30/2020

**WHEREAS**, the Town of Londonderry received a request to reduce the speed limit on Litchfield Road in recognition of the current traffic congestion and future development activity; and

**WHEREAS**, the request has been reviewed and supported by members of the Traffic Safety Committee and is supported by the Londonderry Police Department and the Department of Public Works; and

**WHEREAS**, the Town Council wishes to amend the Ordinance to reflect changes to Title II, Chapter IX, Section I – Speed Limits, and is vested with the power to effect such changes to the Municipal Code; and