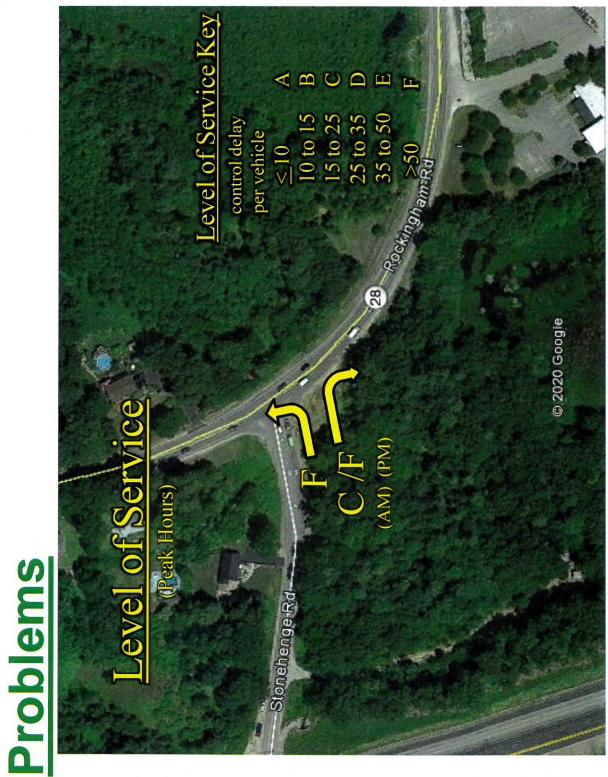

# AN AMENDMENT TO THE MUNICIPAL CODE RELATING TO THE TRAFFIC SAFETY ORDINANCE

First Reading: 11/16/2020 Second Reading/Public Hearing: 11/30/2020 Adopted: 11/30/2020

**WHEREAS**, the Town of Londonderry received a request to reduce the speed limit on Litchfield Road in recognition of the current traffic congestion and future development activity; and

**WHEREAS**, the request has been reviewed and supported by members of the Traffic Safety Committee and is supported by the Londonderry Police Department and the Department of Public Works; and

**WHEREAS**, the Town Council wishes to amend the Ordinance to reflect changes to Title II, Chapter IX, Section I – Speed Limits, and is vested with the power to effect such changes to the Municipal Code; and