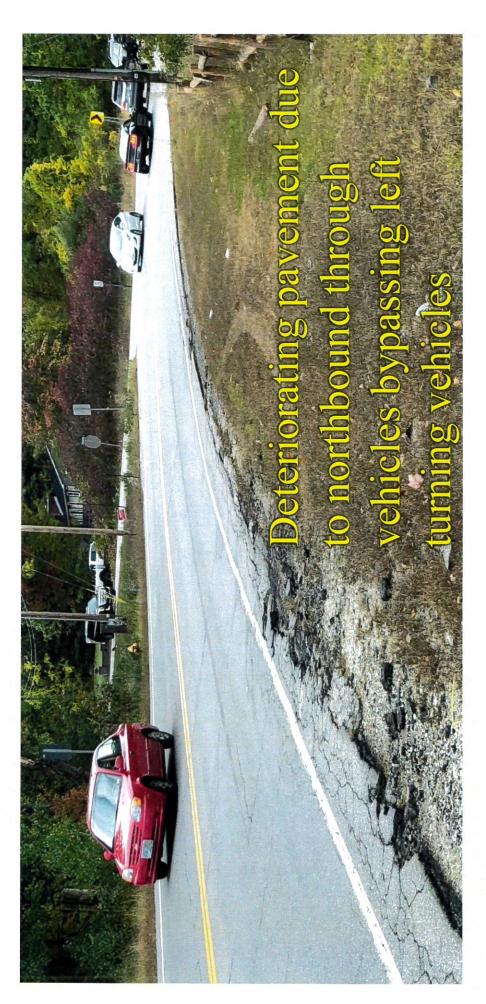

Department of Transportation





**NH 28** south of the intersection is 21 feet Narrow 3' shoulders No turn lanes on NH 28, although the northbou nd pavement width immedia Itel

Speed: Posted 45 mph, with 40 mph advisory for sharp curve The intersection is on the outside of a relatively sharp horizontal curve (637 foot

radius)

Stonehenge Road

Speed: Posted 35 mph Narrow 0' to 2' shoulders Left and right turn lanes on eastbound app

The Intersection Sight Distance appears adequate slide

© 2020 Google.

New Hamp Kive

Google Earth

333 ft

eye alt 845 ft O

## Intersection Sight Distance

Sight Distance for right turn from stop is

adequate

Sight Distance for left turn from stop is adequate for 3 seasons (winter sight distance will have to be checked)



**S** 

© 2020 Goog!













### Where We Are Today

- Ground survey is occurring or will occur this fall
- Traffic counts have been taken and are being normalized to pre-covid conditions
- Crash data obtained
- Initial environmental reviews have begun



| U        |  |
|----------|--|
| 5        |  |
| ed       |  |
| <b>h</b> |  |
| S        |  |
| 5        |  |
| Ð        |  |
| 2        |  |
|          |  |

Public Officials Meeting

October 2020

- Public Information Meeting Late Winter/Early Spring 2021
- Public Hearing

Fall 2021

Spring 2023

Advertise Project for

Construction

Construction

Fall 2023



# **Town Input, Suggestions, Concerns**

- Have all problems been identified?
- Are there any planned projects nearby?
- Concerns or Areas of Sensitivity?
- Solutions Previously Considered or Rejected?