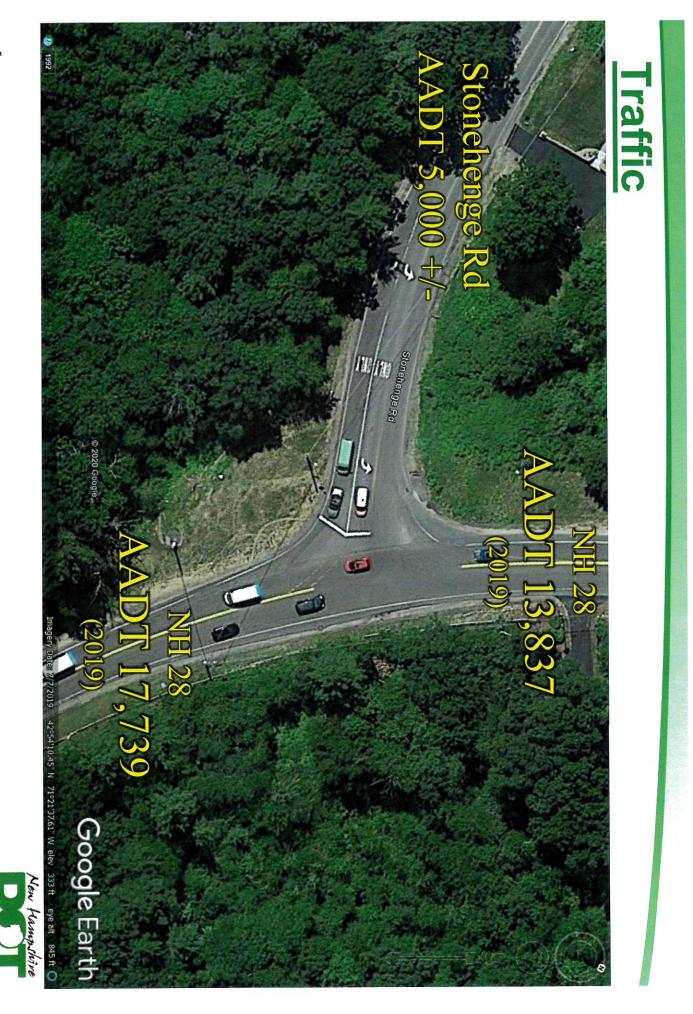

# AN AMENDMENT TO THE MUNICIPAL CODE RELATING TO THE TRAFFIC SAFETY ORDINANCE

First Reading: 11/16/2020 Second Reading/Public Hearing: 11/30/2020 Adopted: 11/30/2020

**WHEREAS**, the Town of Londonderry received a request to reduce the speed limit on Litchfield Road in recognition of the current traffic congestion and future development activity; and

**WHEREAS**, the request has been reviewed and supported by members of the Traffic Safety Committee and is supported by the Londonderry Police Department and the Department of Public Works; and

**WHEREAS**, the Town Council wishes to amend the Ordinance to reflect changes to Title II, Chapter IX, Section I – Speed Limits, and is vested with the power to effect such changes to the Municipal Code; and